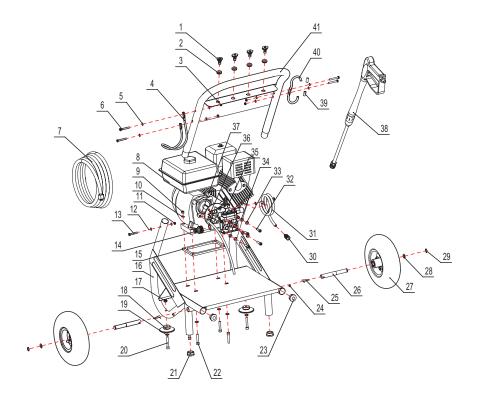

# PARTS and PARTS LIST

18

# **Owner's Manual**

| APW5102-YG-1         Nozzle         4           APW5102-YG-2         Nozzle Grommet         4           APW5102-YG-3         Locknut M6         4           APW5102-YG-4         Hose Hook         1           APW5102-YG-5         Gasket φ 6         8           APW5102-YG-6         Bolt M6x45         4           APW5102-YG-7         Hose         1           APW5102-YG-8         5.5 Hp Engine         1           APW5102-YG-9         Locknut M8         4           APW5102-YG-10         Gasket φ 8         8           APW5102-YG-11         Locknut M6         2           APW5102-YG-13         Bolt M6x40         2           APW5102-YG-13         Bolt M6x40         2           APW5102-YG-14         Inlet Connection Assembly         1           APW5102-YG-15         Gasket         1           APW5102-YG-16         Frame         1           APW5102-YG-17         Locknut M8         2           APW5102-YG-18         Rubber Foot         2           APW5102-YG-19         Gasket φ 8         2           APW5102-YG-20         Bolt M8x45         2           APW5102-YG-21         Cap (φ32)         2                                                                    | APA Parts No. | DESCRIPTION               | QTY. |
|------------------------------------------------------------------------------------------------------------------------------------------------------------------------------------------------------------------------------------------------------------------------------------------------------------------------------------------------------------------------------------------------------------------------------------------------------------------------------------------------------------------------------------------------------------------------------------------------------------------------------------------------------------------------------------------------------------------------------------------------------------------------------------------------------------------------------------------------------------------------------------------------------------------------------------------------------------------------------------------------------------------------------------------------------------------------------------------------------------------------------------------------------------------------------------------------------------|---------------|---------------------------|------|
| APW5102-YG-3         Locknut M6         4           APW5102-YG-4         Hose Hook         1           APW5102-YG-5         Gasket φ 6         8           APW5102-YG-6         Bolt M6x45         4           APW5102-YG-7         Hose         1           APW5102-YG-8         5.5 Hp Engine         1           APW5102-YG-9         Locknut M8         4           APW5102-YG-10         Gasket φ 8         8           APW5102-YG-11         Locknut M6         2           APW5102-YG-12         Gasket φ 6         4           APW5102-YG-13         Bolt M6x40         2           APW5102-YG-14         Inlet Connection Assembly         1           APW5102-YG-15         Gasket         1           APW5102-YG-16         Frame         1           APW5102-YG-17         Locknut M8         2           APW5102-YG-18         Rubber Foot         2           APW5102-YG-19         Gasket φ 8         2           APW5102-YG-20         Bolt M8x45         2           APW5102-YG-21         Cap (φ32)         2           APW5102-YG-22         Bolt M8x40         4           APW5102-YG-23         Cap (φ32)         2                                                                   | APW5102-YG-1  | Nozzle                    | 4    |
| APW5102-YG-4         Hose Hook         1           APW5102-YG-5         Gasket φ 6         8           APW5102-YG-6         Bolt M6x45         4           APW5102-YG-7         Hose         1           APW5102-YG-8         5.5 Hp Engine         1           APW5102-YG-9         Locknut M8         4           APW5102-YG-10         Gasket φ 8         8           APW5102-YG-11         Locknut M6         2           APW5102-YG-12         Gasket φ 6         4           APW5102-YG-13         Bolt M6x40         2           APW5102-YG-14         Inlet Connection Assembly         1           APW5102-YG-15         Gasket         1           APW5102-YG-16         Frame         1           APW5102-YG-16         Frame         1           APW5102-YG-17         Locknut M8         2           APW5102-YG-18         Rubber Foot         2           APW5102-YG-19         Gasket φ 8         2           APW5102-YG-20         Bolt M8x45         2           APW5102-YG-20         Bolt M8x45         2           APW5102-YG-21         Cap (φ32)         2           APW5102-YG-22         Bolt M8x40         4                                                                      | APW5102-YG-2  | Nozzle Grommet            | 4    |
| APW5102-YG-5         Gasket φ 6         8           APW5102-YG-6         Bolt M6x45         4           APW5102-YG-7         Hose         1           APW5102-YG-8         5.5 Hp Engine         1           APW5102-YG-9         Locknut M8         4           APW5102-YG-10         Gasket φ 8         8           APW5102-YG-11         Locknut M6         2           APW5102-YG-12         Gasket φ 6         4           APW5102-YG-13         Bolt M6x40         2           APW5102-YG-13         Bolt M6x40         2           APW5102-YG-13         Bolt M6x40         2           APW5102-YG-14         Inlet Connection Assembly         1           APW5102-YG-15         Gasket         1           APW5102-YG-16         Frame         1           APW5102-YG-17         Locknut M8         2           APW5102-YG-18         Rubber Foot         2           APW5102-YG-19         Gasket φ 8         2           APW5102-YG-20         Bolt M8x45         2           APW5102-YG-20         Bolt M8x40         4           APW5102-YG-21         Cap (φ32)         2           APW5102-YG-23         Cap (ф32)         2                                                                | APW5102-YG-3  | Locknut M6                | 4    |
| APW5102-YG-6         Bolt M6x45         4           APW5102-YG-7         Hose         1           APW5102-YG-8         5.5 Hp Engine         1           APW5102-YG-9         Locknut M8         4           APW5102-YG-10         Gasket φ 8         8           APW5102-YG-11         Locknut M6         2           APW5102-YG-12         Gasket φ 6         4           APW5102-YG-13         Bolt M6x40         2           APW5102-YG-14         Inlet Connection Assembly         1           APW5102-YG-13         Gasket         1           APW5102-YG-14         Inlet Connection Assembly         1           APW5102-YG-15         Gasket         1           APW5102-YG-16         Frame         1           APW5102-YG-17         Locknut M8         2           APW5102-YG-18         Rubber Foot         2           APW5102-YG-19         Gasket φ 8         2           APW5102-YG-20         Bolt M8x45         2           APW5102-YG-20         Bolt M8x45         2           APW5102-YG-21         Cap (φ32)         2           APW5102-YG-23         Cap (M32)         2           APW5102-YG-23         Cap (M32)         2 <td>APW5102-YG-4</td> <td>Hose Hook</td> <td>1</td> | APW5102-YG-4  | Hose Hook                 | 1    |
| APW5102-YG-7       Hose       1         APW5102-YG-8       5.5 Hp Engine       1         APW5102-YG-9       Locknut M8       4         APW5102-YG-10       Gasket φ 8       8         APW5102-YG-11       Locknut M6       2         APW5102-YG-12       Gasket φ 6       4         APW5102-YG-13       Bolt M6x40       2         APW5102-YG-14       Inlet Connection Assembly       1         APW5102-YG-15       Gasket       1         APW5102-YG-16       Frame       1         APW5102-YG-17       Locknut M8       2         APW5102-YG-18       Rubber Foot       2         APW5102-YG-19       Gasket φ 8       2         APW5102-YG-20       Bolt M8x45       2         APW5102-YG-20       Bolt M8x45       2         APW5102-YG-21       Cap (φ32)       2         APW5102-YG-22       Bolt M8x40       4         APW5102-YG-23       Cap (ф32)       2         APW5102-YG-24       Circlip       2         APW5102-YG-25       Spring       2         APW5102-YG-26       Shaft       2         APW5102-YG-30       Detergent Filter       1         APW5102-YG-30                                                                                                                           | APW5102-YG-5  | Gasket φ 6                | 8    |
| APW5102-YG-8       5.5 Hp Engine       1         APW5102-YG-9       Locknut M8       4         APW5102-YG-10       Gasket φ 8       8         APW5102-YG-11       Locknut M6       2         APW5102-YG-12       Gasket φ 6       4         APW5102-YG-13       Bolt M6x40       2         APW5102-YG-14       Inlet Connection Assembly       1         APW5102-YG-15       Gasket       1         APW5102-YG-16       Frame       1         APW5102-YG-17       Locknut M8       2         APW5102-YG-18       Rubber Foot       2         APW5102-YG-19       Gasket φ 8       2         APW5102-YG-20-19       Gasket φ 8       2         APW5102-YG-20       Bolt M8x45       2         APW5102-YG-20       Bolt M8x45       2         APW5102-YG-21       Cap (φ32)       2         APW5102-YG-22       Bolt M8x40       4         APW5102-YG-23       Cap (φ32)       2         APW5102-YG-24       Circlip       2         APW5102-YG-25       Spring       2         APW5102-YG-26       Shaft       2         APW5102-YG-27       10" Wheel       2         APW5102-YG-30 <td>APW5102-YG-6</td> <td>Bolt M6x45</td> <td>4</td>                                                                   | APW5102-YG-6  | Bolt M6x45                | 4    |
| APW5102-YG-9       Locknut M8       4         APW5102-YG-10       Gasket φ 8       8         APW5102-YG-11       Locknut M6       2         APW5102-YG-12       Gasket φ 6       4         APW5102-YG-13       Bolt M6x40       2         APW5102-YG-14       Inlet Connection Assembly       1         APW5102-YG-15       Gasket       1         APW5102-YG-16       Frame       1         APW5102-YG-18       Rubber Foot       2         APW5102-YG-19       Gasket φ 8       2         APW5102-YG-19       Gasket φ 8       2         APW5102-YG-20       Bolt M8x45       2         APW5102-YG-21       Cap (φ32)       2         APW5102-YG-22       Bolt M8x40       4         APW5102-YG-23       Cap (φ32)       2         APW5102-YG-24       Circlip       2         APW5102-YG-25       Spring       2         APW5102-YG-26       Shaft       2         APW5102-YG-27       10" Wheel       2         APW5102-YG-30       Detergent Filter       1         APW5102-YG-30       Detergent Filter       1         APW5102-YG-32       Bolt M8x25       4         APW5102-Y                                                                                                                     | APW5102-YG-7  | Hose                      | 1    |
| APW5102-YG-10       Gasket φ 8       8         APW5102-YG-11       Locknut M6       2         APW5102-YG-12       Gasket φ 6       4         APW5102-YG-13       Bolt M6x40       2         APW5102-YG-14       Inlet Connection Assembly       1         APW5102-YG-15       Gasket       1         APW5102-YG-16       Frame       1         APW5102-YG-17       Locknut M8       2         APW5102-YG-18       Rubber Foot       2         APW5102-YG-19       Gasket φ 8       2         APW5102-YG-19       Gasket φ 8       2         APW5102-YG-20       Bolt M8x45       2         APW5102-YG-21       Cap (φ32)       2         APW5102-YG-22       Bolt M8x40       4         APW5102-YG-23       Cap (φ32)       2         APW5102-YG-24       Circlip       2         APW5102-YG-25       Spring       2         APW5102-YG-26       Shaft       2         APW5102-YG-27       10" Wheel       2         APW5102-YG-28       Gasket φ 16       2         APW5102-YG-30       Detergent Filter       1         APW5102-YG-31       Detergent Filter       1         APW5102                                                                                                                     | APW5102-YG-8  | 5.5 Hp Engine             | 1    |
| APW5102-YG-11         Locknut M6         2           APW5102-YG-12         Gasket φ 6         4           APW5102-YG-13         Bolt M6x40         2           APW5102-YG-144         Inlet Connection Assembly         1           APW5102-YG-15         Gasket         1           APW5102-YG-16         Frame         1           APW5102-YG-17         Locknut M8         2           APW5102-YG-18         Rubber Foot         2           APW5102-YG-19         Gasket φ 8         2           APW5102-YG-20         Bolt M8x45         2           APW5102-YG-20         Bolt M8x45         2           APW5102-YG-21         Cap (φ32)         2           APW5102-YG-22         Bolt M8x40         4           APW5102-YG-23         Cap (φ32)         2           APW5102-YG-23         Cap (φ32)         2           APW5102-YG-24         Circlip         2           APW5102-YG-25         Spring         2           APW5102-YG-26         Shaft         2           APW5102-YG-28         Gasket φ 16         2           APW5102-YG-30         Detergent Filter         1           APW5102-YG-31         Detergent Filter         1                                                       | APW5102-YG-9  | Locknut M8                | 4    |
| APW5102-YG-12       Gasket φ 6       4         APW5102-YG-13       Bolt M6x40       2         APW5102-YG-14       Inlet Connection Assembly       1         APW5102-YG-15       Gasket       1         APW5102-YG-16       Frame       1         APW5102-YG-17       Locknut M8       2         APW5102-YG-18       Rubber Foot       2         APW5102-YG-19       Gasket φ 8       2         APW5102-YG-20       Bolt M8x45       2         APW5102-YG-21       Cap (φ32)       2         APW5102-YG-21       Cap (ф32)       2         APW5102-YG-22       Bolt M8x40       4         APW5102-YG-23       Cap (ф32)       2         APW5102-YG-24       Circlip       2         APW5102-YG-25       Spring       2         APW5102-YG-26       Shaft       2         APW5102-YG-26       Shaft       2         APW5102-YG-27       10" Wheel       2         APW5102-YG-29       Spring Ring φ 16       2         APW5102-YG-30       Detergent Filter       1         APW5102-YG-31       Detergent Filter       1         APW5102-YG-33       Spring Gasket φ 8       4         A                                                                                                                     | APW5102-YG-10 | Gasket φ 8                | 8    |
| APW5102-YG-13         Bolt M6x40         2           APW5102-YG-14         Inlet Connection Assembly         1           APW5102-YG-15         Gasket         1           APW5102-YG-16         Frame         1           APW5102-YG-17         Locknut M8         2           APW5102-YG-18         Rubber Foot         2           APW5102-YG-19         Gasket Φ 8         2           APW5102-YG-20         Bolt M8x45         2           APW5102-YG-21         Cap (Φ32)         2           APW5102-YG-22         Bolt M8x40         4           APW5102-YG-23         Cap (Φ32)         2           APW5102-YG-24         Circlip         2           APW5102-YG-25         Spring         2           APW5102-YG-26         Shaft         2           APW5102-YG-26         Shaft         2           APW5102-YG-27         10" Wheel         2           APW5102-YG-28         Gasket Φ 16         2           APW5102-YG-30         Detergent Filter         1           APW5102-YG-31         Detergent Hose         1           APW5102-YG-32         Bolt M8x25         4           APW5102-YG-33         Spring Gasket Φ 8         4                                                        | APW5102-YG-11 | Locknut M6                | 2    |
| APW5102-YG-14       Inlet Connection Assembly       1         APW5102-YG-15       Gasket       1         APW5102-YG-16       Frame       1         APW5102-YG-17       Locknut M8       2         APW5102-YG-18       Rubber Foot       2         APW5102-YG-19       Gasket φ 8       2         APW5102-YG-20       Bolt M8x45       2         APW5102-YG-21       Cap (φ32)       2         APW5102-YG-21       Cap (φ32)       2         APW5102-YG-22       Bolt M8x40       4         APW5102-YG-23       Cap (φ32)       2         APW5102-YG-24       Circlip       2         APW5102-YG-25       Spring       2         APW5102-YG-26       Shaft       2         APW5102-YG-27       10" Wheel       2         APW5102-YG-28       Gasket φ 16       2         APW5102-YG-30       Detergent Filter       1         APW5102-YG-30       Detergent Filter       1         APW5102-YG-31       Detergent Hose       1         APW5102-YG-32       Bolt M8x25       4         APW5102-YG-33       Spring Gasket φ 8       4         APW5102-YG-34       Gasket φ 8       4         <                                                                                                                 | APW5102-YG-12 | Gasket φ 6                | 4    |
| APW5102-YG-15       Gasket       1         APW5102-YG-16       Frame       1         APW5102-YG-17       Locknut M8       2         APW5102-YG-18       Rubber Foot       2         APW5102-YG-19       Gasket φ 8       2         APW5102-YG-20       Bolt M8x45       2         APW5102-YG-21       Cap (φ32)       2         APW5102-YG-22       Bolt M8x40       4         APW5102-YG-23       Cap (φ32)       2         APW5102-YG-24       Circlip       2         APW5102-YG-25       Spring       2         APW5102-YG-26       Shaft       2         APW5102-YG-27       10" Wheel       2         APW5102-YG-28       Gasket φ 16       2         APW5102-YG-29       Spring Ring φ 16       2         APW5102-YG-30       Detergent Filter       1         APW5102-YG-31       Detergent Hose       1         APW5102-YG-32       Bolt M8x25       4         APW5102-YG-33       Spring Gasket φ 8       4         APW5102-YG-34       Gasket φ 8       4         APW5102-YG-35       Pump       1         APW5102-YG-36       Drain Pipe       1         APW5102-YG-37 <td>APW5102-YG-13</td> <td>Bolt M6x40</td> <td>2</td>                                                                   | APW5102-YG-13 | Bolt M6x40                | 2    |
| APW5102-YG-16       Frame       1         APW5102-YG-17       Locknut M8       2         APW5102-YG-18       Rubber Foot       2         APW5102-YG-19       Gasket φ 8       2         APW5102-YG-20       Bolt M8x45       2         APW5102-YG-21       Cap (φ32)       2         APW5102-YG-22       Bolt M8x40       4         APW5102-YG-23       Cap (φ32)       2         APW5102-YG-24       Circlip       2         APW5102-YG-25       Spring       2         APW5102-YG-26       Shaft       2         APW5102-YG-27       10" Wheel       2         APW5102-YG-28       Gasket φ 16       2         APW5102-YG-29       Spring Ring φ 16       2         APW5102-YG-30       Detergent Filter       1         APW5102-YG-31       Detergent Hose       1         APW5102-YG-32       Bolt M8x25       4         APW5102-YG-33       Spring Gasket φ 8       4         APW5102-YG-35       Pump       1         APW5102-YG-36       Drain Pipe       1         APW5102-YG-37       Drain       1         APW5102-YG-38       Gun       1         APW5102-YG-39                                                                                                                                 | APW5102-YG-14 | Inlet Connection Assembly | 1    |
| APW5102-YG-17       Locknut M8       2         APW5102-YG-18       Rubber Foot       2         APW5102-YG-19       Gasket φ 8       2         APW5102-YG-20       Bolt M8x45       2         APW5102-YG-21       Cap (φ32)       2         APW5102-YG-22       Bolt M8x40       4         APW5102-YG-23       Cap (φ32)       2         APW5102-YG-24       Circlip       2         APW5102-YG-25       Spring       2         APW5102-YG-26       Shaft       2         APW5102-YG-27       10" Wheel       2         APW5102-YG-28       Gasket φ 16       2         APW5102-YG-29       Spring Ring φ 16       2         APW5102-YG-30       Detergent Filter       1         APW5102-YG-31       Detergent Hose       1         APW5102-YG-32       Bolt M8x25       4         APW5102-YG-33       Spring Gasket φ 8       4         APW5102-YG-36       Drain Pipe       1         APW5102-YG-37       Drain       1         APW5102-YG-38       Gun       1         APW5102-YG-39       Gun Hook Rubber Sleeve       2         APW5102-YG-40       Gun Hook       1                                                                                                                                  | APW5102-YG-15 | Gasket                    | 1    |
| APW5102-YG-18       Rubber Foot       2         APW5102-YG-19       Gasket φ 8       2         APW5102-YG-20       Bolt M8x45       2         APW5102-YG-21       Cap (φ32)       2         APW5102-YG-22       Bolt M8x40       4         APW5102-YG-23       Cap (φ32)       2         APW5102-YG-24       Circlip       2         APW5102-YG-25       Spring       2         APW5102-YG-26       Shaft       2         APW5102-YG-27       10" Wheel       2         APW5102-YG-28       Gasket φ 16       2         APW5102-YG-29       Spring Ring φ 16       2         APW5102-YG-30       Detergent Filter       1         APW5102-YG-31       Detergent Hose       1         APW5102-YG-32       Bolt M8x25       4         APW5102-YG-33       Spring Gasket φ 8       4         APW5102-YG-34       Gasket φ 8       4         APW5102-YG-35       Pump       1         APW5102-YG-36       Drain Pipe       1         APW5102-YG-37       Drain       1         APW5102-YG-38       Gun       1         APW5102-YG-39       Gun Hook Rubber Sleeve       2         APW5102-                                                                                                                     | APW5102-YG-16 | Frame                     | 1    |
| APW5102-YG-19       Gasket φ 8       2         APW5102-YG-20       Bolt M8x45       2         APW5102-YG-21       Cap (φ32)       2         APW5102-YG-22       Bolt M8x40       4         APW5102-YG-23       Cap (φ32)       2         APW5102-YG-23       Cap (φ32)       2         APW5102-YG-24       Circlip       2         APW5102-YG-25       Spring       2         APW5102-YG-26       Shaft       2         APW5102-YG-26       Shaft       2         APW5102-YG-27       10" Wheel       2         APW5102-YG-28       Gasket φ 16       2         APW5102-YG-29       Spring Ring φ 16       2         APW5102-YG-30       Detergent Filter       1         APW5102-YG-31       Detergent Hose       1         APW5102-YG-32       Bolt M8x25       4         APW5102-YG-33       Spring Gasket φ 8       4         APW5102-YG-34       Gasket φ 8       4         APW5102-YG-35       Pump       1         APW5102-YG-36       Drain Pipe       1         APW5102-YG-37       Drain       1         APW5102-YG-38       Gun       1         APW5102-YG-39 <t< td=""><td>APW5102-YG-17</td><td>Locknut M8</td><td>2</td></t<>                                                                | APW5102-YG-17 | Locknut M8                | 2    |
| APW5102-YG-20       Bolt M8x45       2         APW5102-YG-21       Cap (φ32)       2         APW5102-YG-22       Bolt M8x40       4         APW5102-YG-23       Cap (φ32)       2         APW5102-YG-24       Circlip       2         APW5102-YG-25       Spring       2         APW5102-YG-26       Shaft       2         APW5102-YG-27       10" Wheel       2         APW5102-YG-28       Gasket φ 16       2         APW5102-YG-29       Spring Ring φ 16       2         APW5102-YG-30       Detergent Filter       1         APW5102-YG-31       Detergent Hose       1         APW5102-YG-32       Bolt M8x25       4         APW5102-YG-33       Spring Gasket φ 8       4         APW5102-YG-34       Gasket φ 8       4         APW5102-YG-35       Pump       1         APW5102-YG-36       Drain Pipe       1         APW5102-YG-37       Drain       1         APW5102-YG-38       Gun       1         APW5102-YG-39       Gun Hook Rubber Sleeve       2         APW5102-YG-40       Gun Hook       1                                                                                                                                                                                        | APW5102-YG-18 | Rubber Foot               | 2    |
| APW5102-YG-21       Cap (φ32)       2         APW5102-YG-22       Bolt M8x40       4         APW5102-YG-23       Cap (φ32)       2         APW5102-YG-24       Circlip       2         APW5102-YG-25       Spring       2         APW5102-YG-26       Shaft       2         APW5102-YG-27       10" Wheel       2         APW5102-YG-28       Gasket φ 16       2         APW5102-YG-29       Spring Ring φ 16       2         APW5102-YG-30       Detergent Filter       1         APW5102-YG-31       Detergent Hose       1         APW5102-YG-32       Bolt M8x25       4         APW5102-YG-33       Spring Gasket φ 8       4         APW5102-YG-34       Gasket φ 8       4         APW5102-YG-35       Pump       1         APW5102-YG-36       Drain Pipe       1         APW5102-YG-37       Drain       1         APW5102-YG-38       Gun       1         APW5102-YG-39       Gun Hook Rubber Sleeve       2         APW5102-YG-40       Gun Hook       1                                                                                                                                                                                                                                       | APW5102-YG-19 | Gasket φ 8                | 2    |
| APW5102-YG-22       Bolt M8x40       4         APW5102-YG-23       Cap (φ32)       2         APW5102-YG-24       Circlip       2         APW5102-YG-25       Spring       2         APW5102-YG-26       Shaft       2         APW5102-YG-27       10" Wheel       2         APW5102-YG-28       Gasket φ 16       2         APW5102-YG-29       Spring Ring φ 16       2         APW5102-YG-30       Detergent Filter       1         APW5102-YG-31       Detergent Hose       1         APW5102-YG-32       Bolt M8x25       4         APW5102-YG-33       Spring Gasket φ 8       4         APW5102-YG-34       Gasket φ 8       4         APW5102-YG-35       Pump       1         APW5102-YG-36       Drain Pipe       1         APW5102-YG-37       Drain       1         APW5102-YG-38       Gun       1         APW5102-YG-39       Gun Hook Rubber Sleeve       2         APW5102-YG-40       Gun Hook       1                                                                                                                                                                                                                                                                                     | APW5102-YG-20 | Bolt M8x45                | 2    |
| APW5102-YG-23       Cap (φ32)       2         APW5102-YG-24       Circlip       2         APW5102-YG-25       Spring       2         APW5102-YG-26       Shaft       2         APW5102-YG-27       10" Wheel       2         APW5102-YG-28       Gasket φ 16       2         APW5102-YG-29       Spring Ring φ 16       2         APW5102-YG-30       Detergent Filter       1         APW5102-YG-31       Detergent Hose       1         APW5102-YG-32       Bolt M8x25       4         APW5102-YG-33       Spring Gasket φ 8       4         APW5102-YG-34       Gasket φ 8       4         APW5102-YG-35       Pump       1         APW5102-YG-36       Drain Pipe       1         APW5102-YG-37       Drain       1         APW5102-YG-38       Gun       1         APW5102-YG-39       Gun Hook Rubber Sleeve       2         APW5102-YG-40       Gun Hook       1                                                                                                                                                                                                                                                                                                                                    | APW5102-YG-21 | Сар (ф32)                 | 2    |
| APW5102-YG-24       Circlip       2         APW5102-YG-25       Spring       2         APW5102-YG-26       Shaft       2         APW5102-YG-27       10" Wheel       2         APW5102-YG-28       Gasket φ 16       2         APW5102-YG-29       Spring Ring φ 16       2         APW5102-YG-30       Detergent Filter       1         APW5102-YG-31       Detergent Hose       1         APW5102-YG-32       Bolt M8x25       4         APW5102-YG-33       Spring Gasket φ 8       4         APW5102-YG-34       Gasket φ 8       4         APW5102-YG-35       Pump       1         APW5102-YG-36       Drain Pipe       1         APW5102-YG-37       Drain       1         APW5102-YG-38       Gun       1         APW5102-YG-39       Gun Hook Rubber Sleeve       2         APW5102-YG-40       Gun Hook       1                                                                                                                                                                                                                                                                                                                                                                                  | APW5102-YG-22 | Bolt M8x40                | 4    |
| APW5102-YG-25       Spring       2         APW5102-YG-26       Shaft       2         APW5102-YG-27       10" Wheel       2         APW5102-YG-28       Gasket φ 16       2         APW5102-YG-29       Spring Ring φ 16       2         APW5102-YG-30       Detergent Filter       1         APW5102-YG-31       Detergent Hose       1         APW5102-YG-32       Bolt M8x25       4         APW5102-YG-33       Spring Gasket φ 8       4         APW5102-YG-34       Gasket φ 8       4         APW5102-YG-35       Pump       1         APW5102-YG-36       Drain Pipe       1         APW5102-YG-37       Drain       1         APW5102-YG-38       Gun       1         APW5102-YG-39       Gun Hook Rubber Sleeve       2         APW5102-YG-40       Gun Hook       1                                                                                                                                                                                                                                                                                                                                                                                                                              | APW5102-YG-23 | Сар (ф32)                 | 2    |
| APW5102-YG-26       Shaft       2         APW5102-YG-27       10" Wheel       2         APW5102-YG-28       Gasket φ 16       2         APW5102-YG-29       Spring Ring φ 16       2         APW5102-YG-30       Detergent Filter       1         APW5102-YG-31       Detergent Hose       1         APW5102-YG-32       Bolt M8x25       4         APW5102-YG-33       Spring Gasket φ 8       4         APW5102-YG-34       Gasket φ 8       4         APW5102-YG-35       Pump       1         APW5102-YG-36       Drain Pipe       1         APW5102-YG-37       Drain       1         APW5102-YG-38       Gun       1         APW5102-YG-39       Gun Hook Rubber Sleeve       2         APW5102-YG-40       Gun Hook       1                                                                                                                                                                                                                                                                                                                                                                                                                                                                         | APW5102-YG-24 | Circlip                   | 2    |
| APW5102-YG-27       10" Wheel       2         APW5102-YG-28       Gasket φ 16       2         APW5102-YG-29       Spring Ring φ 16       2         APW5102-YG-30       Detergent Filter       1         APW5102-YG-31       Detergent Hose       1         APW5102-YG-32       Bolt M8x25       4         APW5102-YG-33       Spring Gasket φ 8       4         APW5102-YG-34       Gasket φ 8       4         APW5102-YG-35       Pump       1         APW5102-YG-36       Drain Pipe       1         APW5102-YG-37       Drain       1         APW5102-YG-38       Gun       1         APW5102-YG-39       Gun Hook Rubber Sleeve       2         APW5102-YG-40       Gun Hook       1                                                                                                                                                                                                                                                                                                                                                                                                                                                                                                                   | APW5102-YG-25 | Spring                    | 2    |
| APW5102-YG-28       Gasket φ 16       2         APW5102-YG-29       Spring Ring φ 16       2         APW5102-YG-30       Detergent Filter       1         APW5102-YG-31       Detergent Hose       1         APW5102-YG-32       Bolt M8x25       4         APW5102-YG-33       Spring Gasket φ 8       4         APW5102-YG-34       Gasket φ 8       4         APW5102-YG-35       Pump       1         APW5102-YG-36       Drain Pipe       1         APW5102-YG-37       Drain       1         APW5102-YG-38       Gun       1         APW5102-YG-39       Gun Hook Rubber Sleeve       2         APW5102-YG-40       Gun Hook       1                                                                                                                                                                                                                                                                                                                                                                                                                                                                                                                                                                 | APW5102-YG-26 | Shaft                     | 2    |
| APW5102-YG-29       Spring Ring φ 16       2         APW5102-YG-30       Detergent Filter       1         APW5102-YG-31       Detergent Hose       1         APW5102-YG-32       Bolt M8x25       4         APW5102-YG-33       Spring Gasket φ 8       4         APW5102-YG-34       Gasket φ 8       4         APW5102-YG-35       Pump       1         APW5102-YG-36       Drain Pipe       1         APW5102-YG-37       Drain       1         APW5102-YG-38       Gun       1         APW5102-YG-39       Gun Hook Rubber Sleeve       2         APW5102-YG-40       Gun Hook       1                                                                                                                                                                                                                                                                                                                                                                                                                                                                                                                                                                                                                 | APW5102-YG-27 | 10" Wheel                 | 2    |
| APW5102-YG-30         Detergent Filter         1           APW5102-YG-31         Detergent Hose         1           APW5102-YG-32         Bolt M8x25         4           APW5102-YG-33         Spring Gasket φ 8         4           APW5102-YG-34         Gasket φ 8         4           APW5102-YG-35         Pump         1           APW5102-YG-36         Drain Pipe         1           APW5102-YG-37         Drain         1           APW5102-YG-38         Gun         1           APW5102-YG-39         Gun Hook Rubber Sleeve         2           APW5102-YG-40         Gun Hook         1                                                                                                                                                                                                                                                                                                                                                                                                                                                                                                                                                                                                      | APW5102-YG-28 | Gasket φ 16               | 2    |
| APW5102-YG-31       Detergent Hose       1         APW5102-YG-32       Bolt M8x25       4         APW5102-YG-33       Spring Gasket φ 8       4         APW5102-YG-34       Gasket φ 8       4         APW5102-YG-35       Pump       1         APW5102-YG-36       Drain Pipe       1         APW5102-YG-37       Drain       1         APW5102-YG-38       Gun       1         APW5102-YG-39       Gun Hook Rubber Sleeve       2         APW5102-YG-40       Gun Hook       1                                                                                                                                                                                                                                                                                                                                                                                                                                                                                                                                                                                                                                                                                                                           | APW5102-YG-29 | Spring Ring φ 16          | 2    |
| APW5102-YG-32       Bolt M8x25       4         APW5102-YG-33       Spring Gasket φ 8       4         APW5102-YG-34       Gasket φ 8       4         APW5102-YG-35       Pump       1         APW5102-YG-36       Drain Pipe       1         APW5102-YG-37       Drain       1         APW5102-YG-38       Gun       1         APW5102-YG-39       Gun Hook Rubber Sleeve       2         APW5102-YG-40       Gun Hook       1                                                                                                                                                                                                                                                                                                                                                                                                                                                                                                                                                                                                                                                                                                                                                                              | APW5102-YG-30 | Detergent Filter          | 1    |
| APW5102-YG-33       Spring Gasket φ 8       4         APW5102-YG-34       Gasket φ 8       4         APW5102-YG-35       Pump       1         APW5102-YG-36       Drain Pipe       1         APW5102-YG-37       Drain       1         APW5102-YG-38       Gun       1         APW5102-YG-39       Gun Hook Rubber Sleeve       2         APW5102-YG-40       Gun Hook       1                                                                                                                                                                                                                                                                                                                                                                                                                                                                                                                                                                                                                                                                                                                                                                                                                             | APW5102-YG-31 | Detergent Hose            | 1    |
| APW5102-YG-34       Gasket φ 8       4         APW5102-YG-35       Pump       1         APW5102-YG-36       Drain Pipe       1         APW5102-YG-37       Drain       1         APW5102-YG-38       Gun       1         APW5102-YG-39       Gun Hook Rubber Sleeve       2         APW5102-YG-40       Gun Hook       1                                                                                                                                                                                                                                                                                                                                                                                                                                                                                                                                                                                                                                                                                                                                                                                                                                                                                   | APW5102-YG-32 | Bolt M8x25                | 4    |
| APW5102-YG-35         Pump         1           APW5102-YG-36         Drain Pipe         1           APW5102-YG-37         Drain         1           APW5102-YG-38         Gun         1           APW5102-YG-39         Gun Hook Rubber Sleeve         2           APW5102-YG-40         Gun Hook         1                                                                                                                                                                                                                                                                                                                                                                                                                                                                                                                                                                                                                                                                                                                                                                                                                                                                                                | APW5102-YG-33 | Spring Gasket φ 8         | 4    |
| APW5102-YG-36         Drain Pipe         1           APW5102-YG-37         Drain         1           APW5102-YG-38         Gun         1           APW5102-YG-39         Gun Hook Rubber Sleeve         2           APW5102-YG-40         Gun Hook         1                                                                                                                                                                                                                                                                                                                                                                                                                                                                                                                                                                                                                                                                                                                                                                                                                                                                                                                                               | APW5102-YG-34 | Gasket φ 8                | 4    |
| APW5102-YG-37         Drain         1           APW5102-YG-38         Gun         1           APW5102-YG-39         Gun Hook Rubber Sleeve         2           APW5102-YG-40         Gun Hook         1                                                                                                                                                                                                                                                                                                                                                                                                                                                                                                                                                                                                                                                                                                                                                                                                                                                                                                                                                                                                    | APW5102-YG-35 | Pump                      | 1    |
| APW5102-YG-38         Gun         1           APW5102-YG-39         Gun Hook Rubber Sleeve         2           APW5102-YG-40         Gun Hook         1                                                                                                                                                                                                                                                                                                                                                                                                                                                                                                                                                                                                                                                                                                                                                                                                                                                                                                                                                                                                                                                    | APW5102-YG-36 | Drain Pipe                | 1    |
| APW5102-YG-39         Gun Hook Rubber Sleeve         2           APW5102-YG-40         Gun Hook         1                                                                                                                                                                                                                                                                                                                                                                                                                                                                                                                                                                                                                                                                                                                                                                                                                                                                                                                                                                                                                                                                                                  | APW5102-YG-37 | Drain                     | 1    |
| APW5102-YG-40 Gun Hook 1                                                                                                                                                                                                                                                                                                                                                                                                                                                                                                                                                                                                                                                                                                                                                                                                                                                                                                                                                                                                                                                                                                                                                                                   | APW5102-YG-38 | Gun                       | 1    |
|                                                                                                                                                                                                                                                                                                                                                                                                                                                                                                                                                                                                                                                                                                                                                                                                                                                                                                                                                                                                                                                                                                                                                                                                            | APW5102-YG-39 | Gun Hook Rubber Sleeve    | 2    |
| APW5102-YG-41 Upper Handle 1                                                                                                                                                                                                                                                                                                                                                                                                                                                                                                                                                                                                                                                                                                                                                                                                                                                                                                                                                                                                                                                                                                                                                                               | APW5102-YG-40 | Gun Hook                  | 1    |
|                                                                                                                                                                                                                                                                                                                                                                                                                                                                                                                                                                                                                                                                                                                                                                                                                                                                                                                                                                                                                                                                                                                                                                                                            | APW5102-YG-41 | Upper Handle              | 1    |