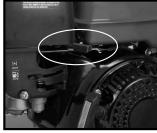

## Starting Engine

- 1. Check oil and gas.
- 2. Connect hose and turn on water.
- 3. Squeeze trigger.
- 4. Make sure the engine switch is on the ON position (illustration 1).
- 5. Set the fuel valve to open (illustration 2).
- 6. Set choke to CLOSE position (illustration 3) & set throttle to slow (illustration 4).
- 7. When starting engine, pull cord slowly until resistence is felt, then pull rapidly.
- 8. If engines starts and fails to continue running or if increase resistance is felt during starting pull attemps repeat step 3 7.

1) ON/OFF Switch

3) Choke

2) Fuel Valve

4) Throttle Control