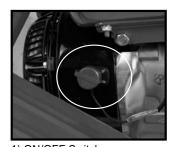

## Starting Engine

- 1. Check oil and gas.
- 2. Connect hose and turn on water.
- 3. Squeeze trigger.
- 4. Make sure the engine switch is on the ON position (illustration 1).
- 5. Set the fuel valve to open (illustration 2).
- 6. Set choke to CLOSE position (illustration 3) & set throttle to slow (illustration 4).
- 7. When starting engine, pull cord slowly until resistence is felt, then pull rapidly.
- 8. If engines starts and fails to continue running or if increase resistance is felt during starting pull attemps repeat step 3 7.

1) ON/OFF Switch

3) Choke

2) Fuel Valve

4) Throttle Control