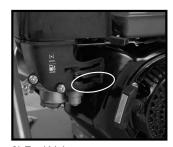

## Starting Engine

- 1. Check oil and gas.
- 2. Connect hose and turn on water.
- 3. Squeeze trigger.
- 4. Make sure the engine switch is on the ON position (illustration 1).
- 5. Set the fuel valve to open (illustration 2).
- 6. Set choke to CLOSE position (illustration 3) & set throttle to slow (illustration 4).
- 7. When starting engine, pull cord slowly until resistence is felt, then pull rapidly.
- 8. If engines starts and fails to continue running or if increase resistance is felt during starting pull attemps repeat step 3 7.

1) ON/OFF Switch

3) Choke

2) Fuel Valve

4) Throttle Control