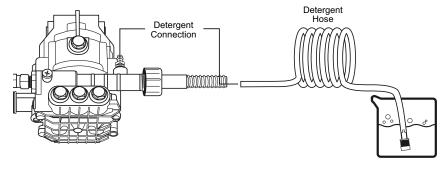

#### CAUTION

This pressure washer is intended for use only with liquid car wash detergents, developed specifically for pressure washers and with mild soaps. Only use chemicals compatible with the aluminum and brass parts. Powdered soaps may clog the injection system. Always use chemicals according to the manufacturers directions. We assume no responsibility for any damages caused by chemicals injected through this pressure washer.

- 1. Attach injection tube assembly to the detergent connection on the pump.
- 2. Open a container of chemicals and place next to the unit near the injection tube.
- 3. Visually inspect strainer at the end of the injection tube to verify that it is not clogged
- 4. Insert the injection tube into the container all the way to the bottom.
- 5. Remove the high pressure nozzle from the wand and install the black injection nozzle.

The solution will automatically mix with the water and discharge through the nozzle. NOTE: For certain models, if the engine throttle is not in the fast position, the injection of the solution may be decreased or stopped.

Please disconnect the Detergent Hose from the Pressure Washer when do not use the soap or degreaser.