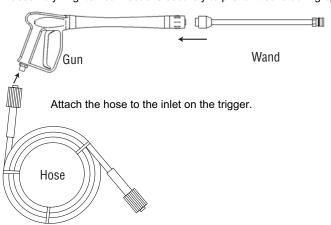

#### **HOSE & GUN ASSEMBLY**

NOTE: Align threaded connections carefully to prevent damaging threads during assembly. Tighten connections securely to prevent leaks during operation.