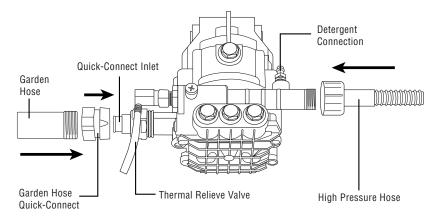

## **Operating Connections**

HIGH PRESSURE HOSE

 Attach the high pressure hose to the pressure washer by pulling back on the collar of the quick-connect coupling on the hose and pushing it over the coupling half on the pressure washer outlet.

#### WATER CONNECTION

Before connecting the garden hose to your pressure washer, run water through the garden hose (not supplied) to flush out any foreign matter.

- Attach garden hose quick-connect to the garden hose (see below).
- Then attach that to the quick-connect inlet on the pressure washer pump. Make sure it locks into place by pulling back on the garden hose quick-connect collar and inserting it into the guick-connect inlet.

NOTE: The water supply must supply a minimum of 4 gpm at 20 PSI, or the pump can be damaged.