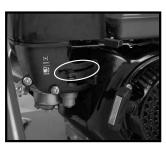

## Starting Engine

- 1. Check oil and gas.
- 2. Connect hose and turn on water.
- 3. Squeeze trigger.
- 4. Make sure the engine switch is on the ON position (illustration 1).
- 5. Set the fuel valve to open (illustration 2).
- 6. Set choke to CLOSE position (illustration 3) & set throttle to slow (illustration 4).
- 7. When starting engine, pull cord slowly until resistence is felt, then pull rapidly.
- 8. If engines starts and fails to continue running or if increase resistance is felt during starting pull attemps repeat step 3 7.

1) ON/OFF Switch

3) Choke

2) Fuel Valve

4) Throttle Control