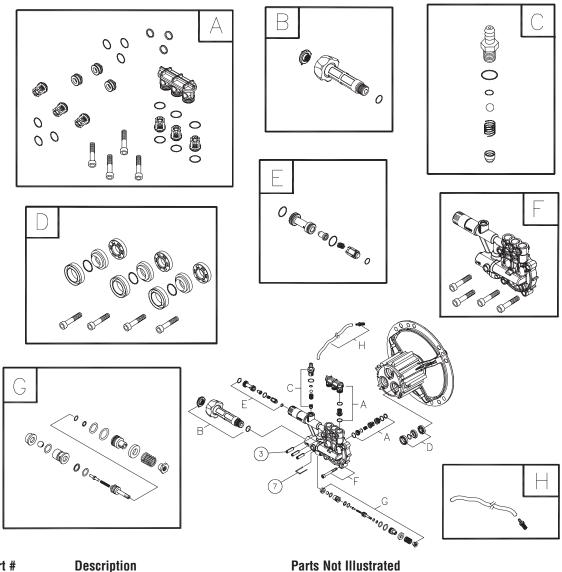

## **Exploded View and Parts List — Pump**

| ltem | Part #   | Description              |
|------|----------|--------------------------|
| 3    | 200274GS | PLUG, Elastic            |
| 7    | 190578GS | PIN                      |
| А    | 200298GS | KIT, CHECK VALVES        |
| В    | 200278GS | KIT, WATER INLET         |
| С    | 200279GS | KIT, CHEMICAL INJECTION  |
| D    | 200280GS | KIT, HIGH PRESSURE SEALS |
| Е    | 200281GS | KIT. CHEM INJECT VENTURI |
| F    | 200282GS | KIT, PUMP HEAD, ALUM     |
| G    | 200283GS | KIT, BY-PASS             |
| Н    | 189971GS | KIT, CHEMICAL HOSE       |

| not maonatoa |                          |
|--------------|--------------------------|
| B2384GS      | FILTER, Inlet            |
| 186452GS     | FILTER, Inlet, Bag of 10 |

**NOTE:** Item letters A - H are service kits and include all parts shown within the box.