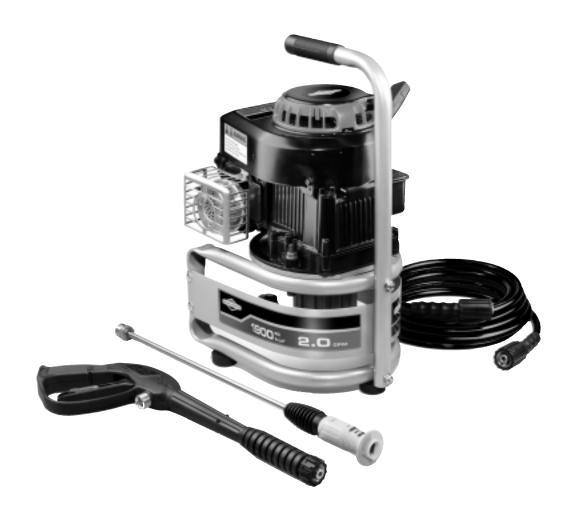

## **Illustrated Parts List**

Questions? Help is just a moment away! Call: Pressure Washer Helpline 1-800-743-4115 M-F 8-5 CT

## BRIGGS & STRATTON POWER PRODUCTS GROUP, LLC JEFFERSON, WISCONSIN, U.S.A.

Model No. 020304 (1900 PSI (131 BARS) Pressure Washer) Manual No. 203785A Revision A (04/11/2007)