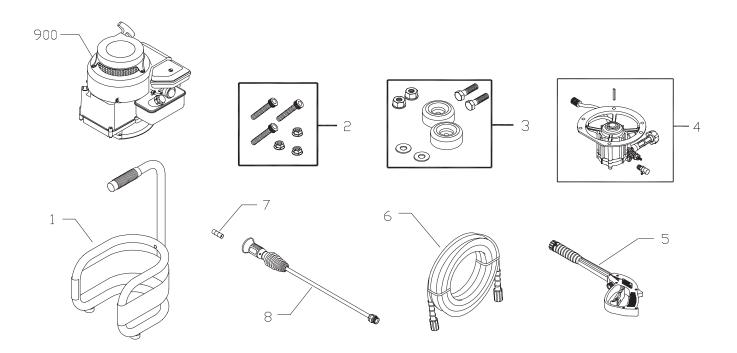

## **Exploded View and Parts list — Main Unit**

| ltem | Part #    | Description               | Items Not Illustrated: |                                   |
|------|-----------|---------------------------|------------------------|-----------------------------------|
| 1    | J202097GS | ASSY, Base                | 203826GS               | MANUAL, Operator's                |
|      | 191163GS  | Grip, Handle              | BB3061BGS              | OIL BOTTLE                        |
| 2    | 192308GS  | KIT, Pump/Engine Mounting | 192754GS               | DECAL, Warning                    |
|      |           | Hardware                  | 200672GS               | DECAL, Caution Hearing            |
| 3    | 192310GS  | KIT, Vibration Mount      | 282863                 | SCREEN, Static                    |
| 4    | 200200GS  | ASSY, Pump                | 195015GS               | KIT, Hang Tags, Warning Eng/Frnch |
|      | 194298GS  | Valve, Thermal Relief     | 202298GS               | KIT, Decals                       |
|      | 23139GS   | Кеу                       |                        |                                   |
| 5    | 193482GS  | GUN                       | Optional Accessories   |                                   |
| 6    | 196006GS  | HOSE, 25'                 | 6048                   | KIT, O-Ring Maintenance           |
| 7    | 193609DGS | ORIFICE                   | 6039                   | PUMP SAVER                        |
| 8    | 194344DGS | ASSY, Wand Hi - Lo        |                        |                                   |
| 900  | §         | ENGINE                    |                        |                                   |

§ - Contact Engine Manufacturer

Copyright © 2007 Briggs & Stratton Power Products Group, LLC. All rights reserved. No part of this material may be reproduced or transmitted in any form by any means without the express written permission of Briggs & Stratton Power Products Group, LLC.