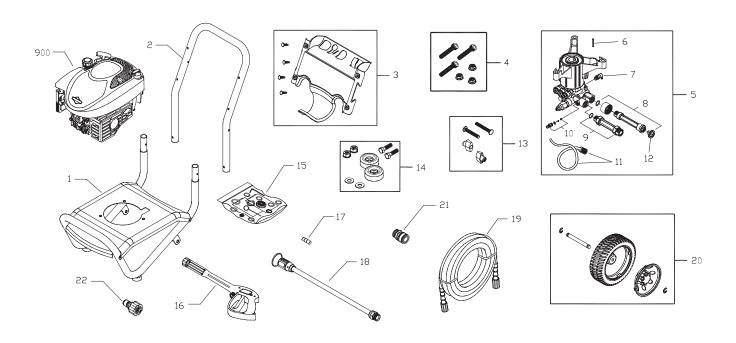

## **Exploded View and Parts List — Main Unit**

| 1 2 3 4 5 6 7 | Part # 202481GS J199110GS 206442GS 195964GS 203526GS 202274GS 23139GS 194298GS | Description BASE, w/Vibe Mounts HANDLE ASSY, Billboard w/Decal & Clips Clip KIT, Pump Mounting Hardware ASSY, Pump Key Valve, Thermal Relief | 20<br>21<br>22<br>900 | Part #<br>202483GS<br>203872GS<br>200520GS<br>192050GS<br>95518GS<br>95519GS<br>§ | Description KIT, Wheel Axle Hubcap E-Ring QUICK CONNECT, Coupler QUICK CONNECT ENGINE |
|---------------|--------------------------------------------------------------------------------|----------------------------------------------------------------------------------------------------------------------------------------------|-----------------------|-----------------------------------------------------------------------------------|---------------------------------------------------------------------------------------|
| 8<br>9        | 201496GS<br>201497GS                                                           | Kit, Water Inlet                                                                                                                             | Items                 | Not Illustrated<br>207280GS                                                       | MANULAL Operator's                                                                    |
| 10            | 192914GS                                                                       | Kit, Outlet<br>Kit, Hose Tail                                                                                                                |                       | 87815GS                                                                           | MANUAL, Operator's GOGGLES                                                            |
| 11<br>12      | 189971GS<br>B2384GS                                                            | Kit, Chemical Hose<br>Filter, Inlet                                                                                                          |                       | 794693<br>794706                                                                  | LABEL, Warning<br>COVER, Static/Label Assy                                            |
| 13<br>14      | B2203GS<br>192310GS                                                            | KIT, Handle Connector<br>KIT, Vibration Mount                                                                                                |                       | 207398GS<br>192014GS                                                              | DECAL, Eng, Shroud<br>FITTING, Hose, 1/2"                                             |
| 15            | 6048                                                                           | KIT, O-Ring Maintenance                                                                                                                      |                       | 192015GS                                                                          | FITTING, Hose, 3/4"                                                                   |
| 16<br>17      | 204627GS<br>B1236DGS                                                           | GUN<br>ORFICE                                                                                                                                |                       | 200171GS                                                                          | KIT, Tag Warning, Service                                                             |
| 18<br>19      | 205015CGS<br>202017GS                                                          | WAND, Adjustable<br>HOSE                                                                                                                     | Option                | 6039                                                                              | PUMP SAVER                                                                            |