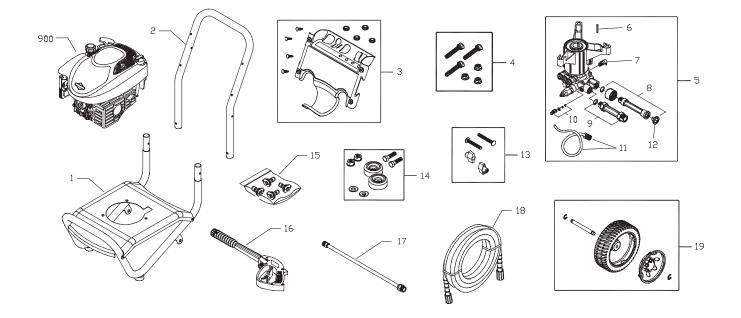

### Exploded View — Main Unit

Copyright © 2007 Briggs & Stratton Power Products Group, LLC. All rights reserved. No part of this material may be reproduced or transmitted in any form by any means without the express written permission of Briggs & Stratton Power Products Group, LLC.

## Parts List — Main Unit

| 8<br>9<br>10<br>11<br>12<br>13<br>14<br>15<br>16<br>17 | 202481GS<br>J199110GS<br>204710GS<br>195964GS<br>30809GS<br>203526GS<br>202274GS<br>23139GS<br>194298GS<br>201496GS<br>201497GS<br>192914GS<br>189971GS<br>B2384GS<br>B2203GS<br>195278GS<br>195983AEGS<br>195983AEGS<br>195983AFGS<br>195983AFGS<br>195983AFGS<br>195983AHGS<br>193482GS<br>200595GS | Description<br>BASE, w/Vibe Mounts<br>HANDLE<br>ASSY, Billboard w/Decal & Clips<br>Clip<br>Grommet<br>KIT, Pump Mounting Hardware<br>ASSY, Pump<br>Key<br>Valve, Thermal Relief<br>Kit, Water Inlet<br>Kit, Water Inlet<br>Kit, Water Outlet<br>Kit, Hose Tail<br>Kit, Chemical Hose<br>Filter, Inlet<br>KIT, Handle Connector<br>KIT, Vibration Mount<br>KIT, Nozzle<br>Nozzle, QC, Red<br>Nozzle, QC, Yellow<br>Nozzle, QC, White<br>Nozzle, Plastic, Soap<br>GUN<br>EXTENSION, QC<br>HOSE |
|--------------------------------------------------------|-------------------------------------------------------------------------------------------------------------------------------------------------------------------------------------------------------------------------------------------------------------------------------------------------------|----------------------------------------------------------------------------------------------------------------------------------------------------------------------------------------------------------------------------------------------------------------------------------------------------------------------------------------------------------------------------------------------------------------------------------------------------------------------------------------------|
|                                                        | 193482GS                                                                                                                                                                                                                                                                                              | GUN                                                                                                                                                                                                                                                                                                                                                                                                                                                                                          |
|                                                        | 200595GS<br>202017GS                                                                                                                                                                                                                                                                                  | EXTENSION, QC<br>HOSE                                                                                                                                                                                                                                                                                                                                                                                                                                                                        |
| 19                                                     | 202483GS<br>201313GS<br>200520GS<br>192050GS                                                                                                                                                                                                                                                          | KIT, Wheel<br>Axle<br>Hubcap<br>E-Ring                                                                                                                                                                                                                                                                                                                                                                                                                                                       |
| 900                                                    | §                                                                                                                                                                                                                                                                                                     | ENGINE                                                                                                                                                                                                                                                                                                                                                                                                                                                                                       |