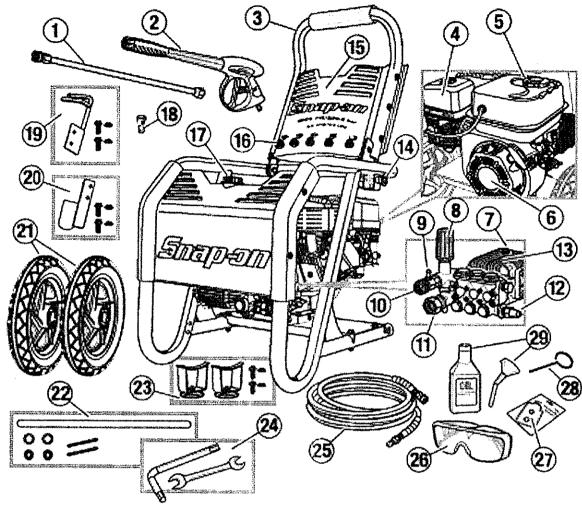

## PRESSURE WASHER FEATURES:

- 1. Spray Wand (691630)
- 2. Spray Gun (691631)
- 3. Foldable Handle (691634)
- 4. Carburetor (691623)
- 5. Fuel Tank Cap (691619)
- 6. Gasoline Engine Starter (691627)
- 7. Disposable Plug
- 8. Pressure Control Valve (691647)
- 9. Chemical Inlet Fitting
- **10. High Pressure Outlet**
- 11. Water Hose/Filter Inlet
- 12. Thermal Relief Valve
- 13. Pressure Pump
- 14. Handle Pin Lock
- 15. Pressure Hose Housing (691633) 14

- 16. Pressure Nozzles (5) (691632)
- 17. Detergent tank Cap
- 18. Pump Breather Plug
- 19. Gun Holder kit (Top) (691635)
- 20. Gun Holder kit (Bottom) (691635)
- 21. Wheels (691636)
- 22. Axle Kit (691636)
- 23. Leg Kit (691638)
- 24. Tool Kit
- 25. High Pressure Hose (691639)
- 26. Safety Glasses
- 27. Fuel Stabilizer Tablets(2)
- 28. Cleaning Needle
- 29. 30 Weight Engine Oil and Funnel

| Reference No. | Part # | Description                     | Remark  |
|---------------|--------|---------------------------------|---------|
| 1             | 691630 | WAND - 870370                   | See PDF |
| 2             | 691631 | GUN - 870370                    | See PDF |
| 3             | 691634 | FOLDING HANDLE - 870370         | See PDF |
| 4             | 691623 | CARBURETOR - 870370             | See PDF |
| 5             | 691619 | FUEL CAP - 870370               | See PDF |
| 6             | 691627 | STARTER ASSY - 870370           | See PDF |
| 7             |        | Disposable Plug                 |         |
| 8             | 691647 | PUMP KNOB - 870370              | See PDF |
| 9             |        | CHEMICAL INLET FITTING          |         |
| 10            |        | HIGH PRESSURE OUTLET            |         |
| 11            |        | WATER HOSE/FILTER INLET         |         |
| 12            |        | THERMAL RELIEF VALVE            |         |
| 13            |        | PRESSURE PUMP                   |         |
| 14            |        | HANDLE PIN LOCK                 |         |
| 15            | 691633 | HOSE RACK - 870370              | See PDF |
| 16            | 691632 | NOZZLE SET (5PC) - 870370       | See PDF |
| 17            |        | DETERGENT TANK CAP              |         |
| 18            |        | PUMP BREATHER PLUG              |         |
| 19            | 691635 | GUN HOLDER ASSY - 870370        | See PDF |
| 20            | 691635 | GUN HOLDER ASSY - 870370        | See PDF |
| 21            | 691636 | AXLE & WHEEL KIT - 870370       | See PDF |
| 22            | 691636 | AXLE & WHEEL KIT - 870370       | See PDF |
| 23            | 691638 | RUBBER BUMPERS (2PC) - 870370   | See PDF |
| 24            |        | TOOL KIT                        |         |
| 25            | 691639 | HIGH PRESSURE HOSE - 870370     | See PDF |
| 26            |        | SAFETY GLASSES                  |         |
| 27            |        | FUEL STABILIZER TABLETS (2)     |         |
| 28            |        | CLEANING NEEDLE                 |         |
| 29            |        | 30 WEIGHT ENGINE OIL AND FUNNEL |         |